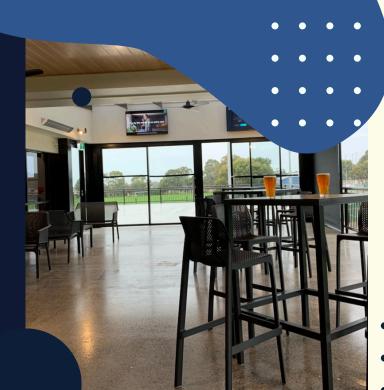

Whether it is dining with friends and family, hosting a private or corporate function or popping in for a drink with mates, Club Marion is the hub of it all. Join as a Member and enjoy a range of benefits such as meal and drink discounts, discounted room hire and advanced notice for event tickets.

## **Opening Hours**

GAMING

Mon - Sun | 10am - Late

BAR

Mon - Sun | 10am - Late

DINING Lunch

7 Days | 12pm - 2.30pm

Dinner